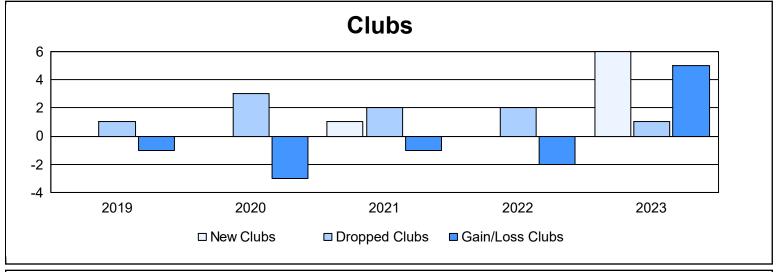

District T 2

As of June 2023 Cumulative

| Year      | New<br>Clubs | Dropped<br>Clubs | Gain/<br>Loss<br>Clubs | New<br>Members | Charter<br>Members | Reinstate<br>Members | Transfer<br>Members | Total<br>Member<br>Added | Total<br>Members<br>Dropped | Gain/<br>Loss<br>Members |
|-----------|--------------|------------------|------------------------|----------------|--------------------|----------------------|---------------------|--------------------------|-----------------------------|--------------------------|
| 2018-2019 | 0            | 1                | -1                     | 16             | 1                  | 3                    | 3                   | 23                       | 75                          | -52                      |
| 2019-2020 | 0            | 3                | -3                     | 15             | 3                  | 1                    | 6                   | 25                       | 71                          | -46                      |
| 2020-2021 | 1            | 2                | -1                     | 58             | 25                 | 10                   | 9                   | 102                      | 88                          | 14                       |
| 2021-2022 | 0            | 2                | -2                     | 70             | 0                  | 7                    | 0                   | 77                       | 56                          | 21                       |
| 2022-2023 | 6            | 1                | 5                      | 81             | 137                | 5                    | 1                   | 224                      | 118                         | 106                      |
| Average   | 1            | 2                | 0                      | 48             | 33                 | 5                    | 4                   | 90                       | 82                          | 9                        |